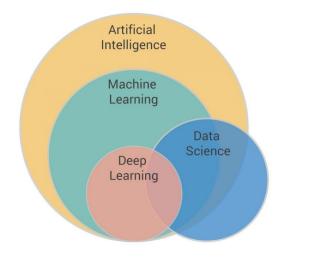

Machine Learning

Supervised Machine Learning

• Unsupervised Machine Learning

Semi-Supervised Machine Learning

• Reinforcement Learning



Supervised Machine Learning Algorithms

• Training data includes the desired solutions called labels.



Some Supervised Machine Learning Algorithms

- Linear & Logistic Regression
- Decision Trees
- Support Vector Machines
- Random Forest
- K-Nearest Neighbors
- Neural Networks



Unsupervised Machine Learning Algorithms

• They only extracts pattern from the provided data during learning.



Some Unsupervised Machine Learning Algorithms

- Clustering
- Anomaly Detection
- Dimensionality Reduction



## Reinforcement Learning Algorithm



◆□▶ ◆□▶ ◆目▶ ◆目▶ 目 のへぐ

## Machine Learning WorkFlow





# What is the difference between DS, ML, AI, and DL?





# What is the difference between DS, ML, AI, and DL?



## Applications of Python

▲□▶ ▲□▶ ▲□▶ ▲□▶ □ のQで

- Web Development
- Game Development
- Machine Learning and Artificial Intelligence
- Data Science and Data Visualization
- Desktop GUI
- Web Scraping Applications
- Embedded Applications e,g IoT

Python Libraries for DS and ML



## Python Libraries for DL





æ

・ロト ・四ト ・ヨト ・ヨト

## Applications of $\mathsf{ML}/\mathsf{DL}$

### Self driving car



### Drones



### Game



### Cyber attack prediction



## Applications of ML/DL

#### Machine translation



#### Automatic Text Generation

comments reveal iot-specific televisions can be used to secretly record conversations , criminals who initiated the attack managed to commandeer a large number of internet-conne is in current us