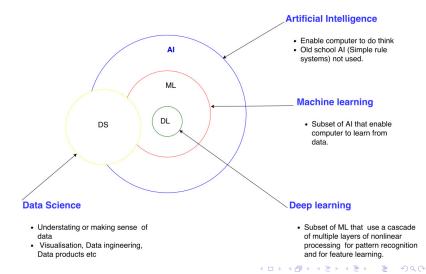

ised Machine Learning

Semi-Supervised Machine Learning

• Reinforcement Learning



Supervised Machine Learning Algorithms

• Training data includes the desired solutions called labels.



Some Supervised Machine Learning Algorithms

- Linear & Logistic Regression
- Decision Trees
- Support Vector Machines
- Random Forest
- K-Nearest Neighbors
- Neural Networks



Unsupervised Machine Learning Algorithms

• They only extracts pattern from the provided data during learning.



Some Unsupervised Machine Learning Algorithms

- Clustering
- Anomaly Detection
- Dimensionality Reduction



## Reinforcement Learning Algorithm



◆□▶ ◆□▶ ◆目▶ ◆目▶ 目 のへぐ

## Machine Learning WorkFlow





# What is the difference between DS, ML, AI, and DL?





# What is the difference between DS, ML, AI, and DL?



## Applications of Python

▲□▶ ▲□▶ ▲□▶ ▲□▶ □ のQで

- Web Development
- Game Development
- Machine Learning and Artificial Intelligence
- Data Science and Data Visualization
- Desktop GUI
- Web Scraping Applications
- Embedded Applications e,g IoT

Python Libraries for DS and ML



## Python Libraries for DL





æ

・ロト ・四ト ・ヨト ・ヨト

## Applications of $\mathsf{ML}/\mathsf{DL}$

### Self driving car



### Drones



### Game



### Cyber attack prediction



## Applications of ML/DL

#### Machine translation



#### Automatic Text Generation

comments reveal iot-specific televisions can be used to secretly record conversations , criminals who initiated the attack managed to commandeer a large number of internet-conne is in current use .

souments revealed that microwave ovens can spy on you