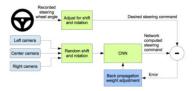

ithms

• They only extracts pattern from the provided data during learning.



Some Unsupervised Machine Learning Algorithms

- Clustering
- Anomaly Detection
- Dimensionality Reduction



## Reinforcement Learning Algorithm



◆□▶ ◆□▶ ◆目▶ ◆目▶ 目 のへぐ

## Machine Learning WorkFlow





# What is the difference between DS, ML, AI, and DL?





# What is the difference between DS, ML, AI, and DL?



## Applications of Python

▲□▶ ▲□▶ ▲□▶ ▲□▶ □ のQで

- Web Development
- Game Development
- Machine Learning and Artificial Intelligence
- Data Science and Data Visualization
- Desktop GUI
- Web Scraping Applications
- Embedded Applications e,g IoT

Python Libraries for DS and ML



## Python Libraries for DL





æ

・ロト ・四ト ・ヨト ・ヨト

## Applications of $\mathsf{ML}/\mathsf{DL}$

### Self driving car



### Drones



### Game



### Cyber attack prediction



## Applications of ML/DL

#### Machine translation



#### Automatic Text Generation

comments reveal iot-specific televisions can be used to secretly record conversations , criminals who initiated the attack managed to commandeer a large number of internet-conne is in current use .

souments revealed that microwave ovens can spy on you - maybe if you personally don't si iquences of the sub-par security of the iot .

### Speach Processing



### Music composition

The Doutlace (v2)



イロト 不得 トイヨト イヨト



э

## Applications of $\mathsf{ML}/\mathsf{DL}$

### Pneumonia Detection on Chest X-Rays



## Computational biology



## Pedict heart disease risk from eye scans



Image of retina

Blood pressure predictions focus on blood vessel