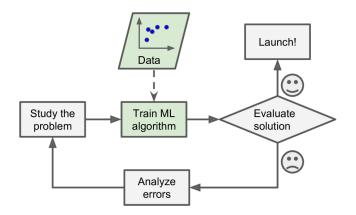

2 Introduction

- **3** Types of Machine Learning
- **4** Machine Learning WorkFlow
- **5** What is the difference between DS, ML, AI, and DL?
- 6 Applications of Python
- **7** Python Libraries for DS and ML
- 8 Python Libraries for DL
- O Applications of ML/DL



## Problem 1

"You need to predict how much user "A" will like a movie that she hasn't seen based on her ratings of movies that she has seen."



## Problem 2

"You need to predict how much transaction "T" is likely to be fraudulent based on previous transactions."



## Ways to solve

• Traditional Methods

• Machine Learning



## **Traditional Methods**

• Complex rules

• Hard to maintain



## Traditional Methods



・ロト・日本・日本・日本・日本・日本

• Automatic pattern learning

• Ease to maintain

• Adopt to changes

• More accurate





What does it mean to learn?

• In Machine Learning an important concept is Generalization, the ability to generalize.



A computer program is said to learn from experience E with respect to some task T and some performance P, if its performance on T, as measured by P, improves with experience E.

- Tom Mitchell, 1997.



## Checker Learning Problem

• Task T : Playing Checker.

• Experience E: Playing practice game against itself.

• Performance Measure P: % of games won against opponents.



## Types of Machine Learning

Supervised Machine Learning

• Unsupervised Machine Learning

Semi-Supervised Machine Learning

• Reinforcement Learning



Supervised Machine Learning Algorithms

• Training data includes the desired solutions called labels.



Some Supervised Machine Learning Algorit