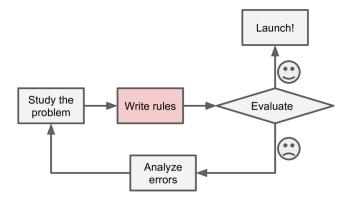

## **Traditional Methods**

• Complex rules

• Hard to maintain

## Traditional Methods

・ロト・日本・日本・日本・日本・日本

• Automatic pattern learning

• Ease to maintain

• Adopt to changes

• More accurate

What does it mean to learn?

• In Machine Learning an important concept is Generalization, the ability to generalize.