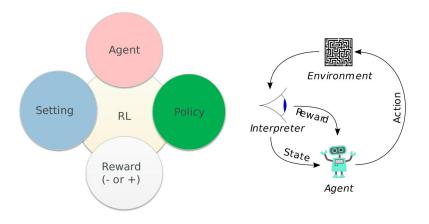

## Types of Machine Learning

Supervised Machine Learning

• Unsupervised Machine Learning

Semi-Supervised Machine Learning

• Reinforcement Learning

Supervised Machine Learning Algorithms

• Training data includes the desired solutions called labels.

## Reinforcement Learning Algorithm

◆□▶ ◆□▶ ◆目▶ ◆目▶ 目 のへぐ