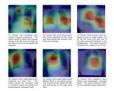

## Pedict heart disease risk from eye scans

Image of retina

Blood pressure predictions focus on blood vessels